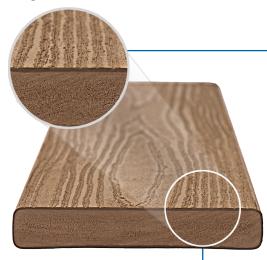

## **Engineered for Performance**

Our vinyl compound is specifically formulated for maximum performance. Pure materials and micro-ingredients are concentrated in an outer layer. Stabilizers and impact modifiers are blended into the inner core for durability and strength. Our cellular process creates a microscopic honeycomb structure throughout the substrate, keeping weight down while adding to the workability of the finished board.

VEKAdeck is designed to have a slight crown and radius edges, ensuring proper runoff. During the in-line process, the lineal is embossed with a deep wood grain. The result is a surface that is slip resistant, wet or dry.

### 100% Cellular PVC Core

VEKAdeck is not a composite and contains no organic material.