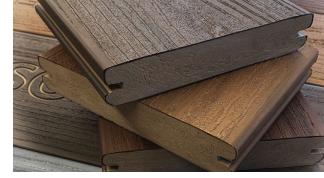

### Features:

Made with a proven formula that has been around for almost 25 years, VEKAdeck and VEKAdeck fascia are designed to blend seamlessly together. Install VEKAdeck on curves and semi-circles, along with fascia trim for a unique custom design.

• VEKAdeck available in a 5.5" width and 1" thickness • Fascia available in a true 12" width and 7/16" thickness, 8" riser fascia board coming soon! • Deep embossed wood grain pattern, one of the thickest capstocks in the industry • Installs traditionally, or with recommended fasteners or stainless steel screw systems • Low maintenance, no paint or stain upkeep; cleans easily, saving you time and money