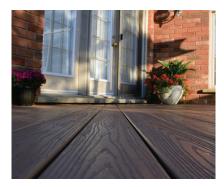

VEKAdeck is designed to have a slight crown and radius edges, ensuring proper runoff. During the in-line process, the lineal is embossed with a deep wood grain. The result is a surface that is slip resistant, wet or dry.

## VEKAdeck: Unrivaled Durability, Ideal for Marine Environments

Resistant to ultraviolet, chlorine, salt spray and humidity, longlasting VEKAdeck is the ideal choice for your swimming pool deck, boat dock, pier or other marine installation. Our vinyl compound is impervious to moisture and the deep wood grain pattern creates a slip-resistant surface, wet or dry.