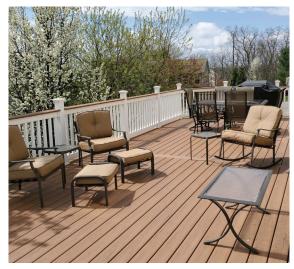

## **Engineered for Performance**

Our vinyl compound is specifically formulated for maximum performance. Pure materials and micro-ingredients are concentrated in an outer layer. Stabilizers and impact modifiers are blended into the inner core for durability and strength. Our cellular process creates a microscopic honeycomb structure throughout the substrate, keeping weight down while adding to the workability of the finished board.

VEKAdeck is designed to have a slight crown and radius edges, ensuring proper runoff. During the in-line process, the lineal is embossed with a deep wood grain. The result is a surface that is slip resistant, wet or dry.