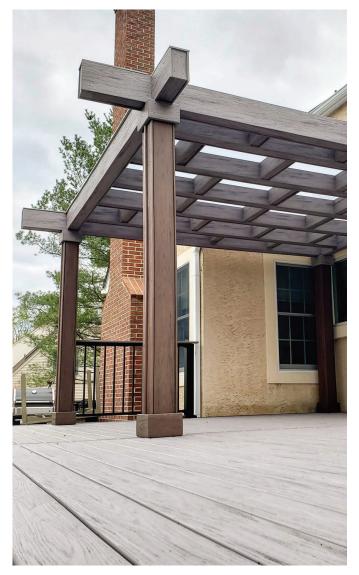

## **VEKAdeck & Fascia Board**, A Perfect Combination of Durability

### Features:

Made with a proven formula that has been around for almost 25 years, VEKAdeck and VEKAdeck fascia are designed to blend seamlessly together. Install VEKAdeck on curves and semi-circles, along with fascia trim for a unique custom design.

• VEKAdeck available in a 5.5" width and 1" thickness • Fascia available in a true 12" width and 7/16" thickness, 8" riser fascia board coming soon! • Deep embossed wood grain pattern, one of the thickest capstocks in the industry • Installs traditionally, or with recommended fasteners or stainless steel screw systems • Low maintenance, no paint or stain upkeep; cleans easily, saving you time and money