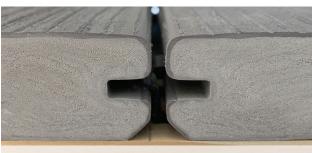

## **VEKAdeck Groove**

After months of design variations and testing, VEKAdeck Groove deck board is compatible with most hidden deck fasteners designed for slotted PVC deck boards. Groove offers the same proven quality and consistency as our standard cellular PVC deck board, backed by the same no-nonsense warranty that's been around for over two decades.

Photo shows an installation using a hidden fastener system. Ask your VEKAdeck representative about recommended hidden fastener systems.