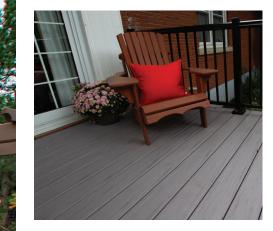

## **VEKAdeck Groove**

After months of design variations and testing, VEKAdeck Groove deck board is compatible with most hidden deck fasteners designed for slotted PVC deck boards. Groove offers the same proven quality and consistency as our standard cellular PVC deck board, backed by the same no-nonsense warranty that's been around for over two decades.

- Carries the same inherent design features and benefits as traditional VEKAdeck
- Top surface is not penetrated with screws, plugs or other systems that could compromise dimensional integrity commonly seen in typical composite decking containing organic materials
- Faster installation than conventional deck boards
- Lightweight cellular extrusion process yields low specific gravity, making VEKAdeck lighter than wood and composite materials
- VEKAdeck Groove is available in Khaki, Pewter and our four Signature colors: Espresso, Cayenne, Hazelnut and Storm

Photo shows an installation using a hidden fastener system. Ask your VEKAdeck representative about recommended hidden fastener systems.