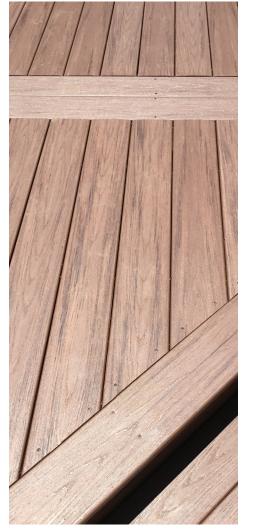

VEKAdeck is designed to have a slight crown and radius edges, ensuring proper runoff. During the in-line process, the lineal is embossed with a deep wood grain. The result is a surface that is slip resistant, wet or dry.

## VEKAdeck: Unrivaled Durability, Ideal for Marine Environments

Resistant to ultraviolet, chlorine, salt spray and humidity, longlasting VEKAdeck is the ideal choice for your swimming pool deck, boat dock, pier or other marine installation. Our vinyl compound is impervious to moisture and the deep wood grain pattern creates a slip-resistant surface, wet or dry.