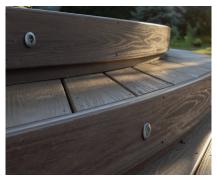

• VEKAdeck available in a 5.5" width and 1" thickness • Fascia available in a true 12" width and 7/16" thickness, 8" riser fascia board coming soon! • Deep embossed wood grain pattern, one of the thickest capstocks in the industry • Installs traditionally, or with recommended fasteners or stainless steel screw systems • Low maintenance, no paint or stain upkeep; cleans easily, saving you time and money

Recommended stainless steel screws self-counter-sink and the board will not mushroom or split. Install VEKAdeck using most hidden fastening systems available today for a beautiful flush finish.