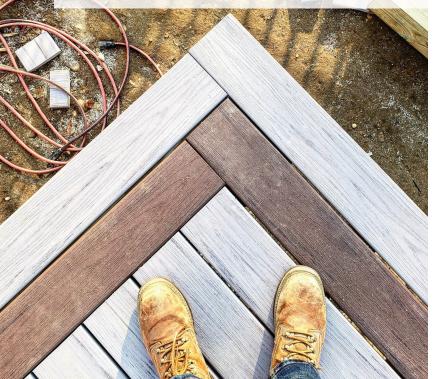

## **VEKAdeck Groove**

After months of design variations and testing, VEKAdeck Groove deck board is compatible with most hidden deck fasteners designed for slotted PVC deck boards. Groove offers the same proven quality and consistency as our standard cellular PVC deck board, backed by the same no-nonsense warranty that's been around for over two decades.

- Carries the same inherent design features and benefits as traditional VEKAdeck
- Top surface is not penetrated with screws, plugs or other systems that could compromise dimensional integrity commonly seen in typical composite decking containing organic materials
- Faster installation than conventional deck boards
- Lightweight cellular extrusion process yields low specific gravity, making VEKAdeck lighter than wood and composite materials
- VEKAdeck Groove is available in Khaki, Pewter and our four Signature colors: Espresso, Cayenne, Hazelnut and Storm

Photo shows an installation using a hidden fastener system. Ask your VEKAdeck representative about recommended hidden fastener systems.