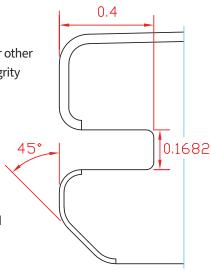

## **VEKAdeck Groove**

After months of design variations and testing, VEKAdeck Groove deck board is compatible with most hidden deck fasteners designed for slotted PVC deck boards. Groove offers the same proven quality and consistency as our standard cellular PVC deck board, backed by the same no-nonsense warranty that's been around for over two decades.

- Carries the same inherent design features and benefits as traditional VEKAdeck
- Top surface is not penetrated with screws, plugs or other systems that could compromise dimensional integrity commonly seen in typical composite decking containing organic materials
- Faster installation than conventional deck boards
- Lightweight cellular extrusion process yields low specific gravity, making VEKAdeck lighter than wood and composite materials
- VEKAdeck Groove is available in Khaki, Pewter and our four Signature colors: Espresso, Cayenne, Hazelnut and Storm