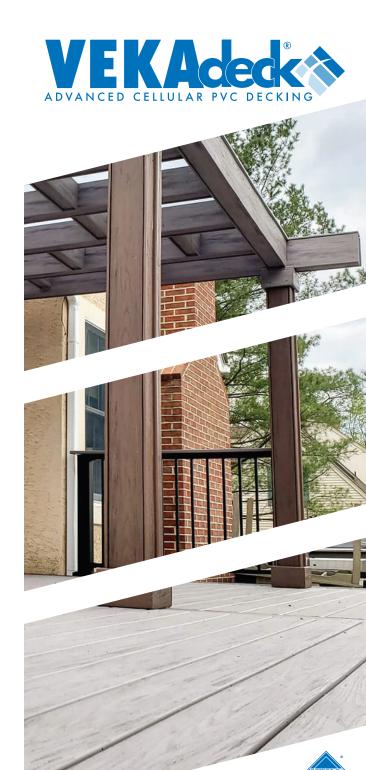

# **VEKAdeck**<sup>®</sup> & Fascia, **A Perfect Combination**

### Features:

VEKAdeck, VEKAdeck Groove and matching fascia are designed to blend seamlessly, made with a proven formula that has been around for over 20 years. Install VEKAdeck on curves and semi-circles along with fascia trim for a custom design.