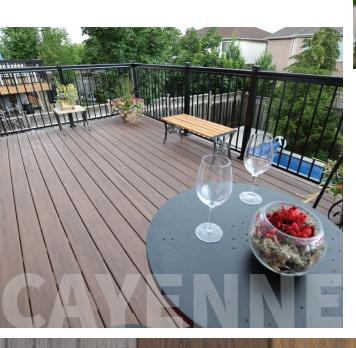

For a beautiful flush finish, you can install VEKAdeck easily using most hidden fastening systems available.

Signature Storm

Signature **Espresso** 

Signature Hazelnut

Signature Cayenne

Walnut

\*Mocha

\*Almond