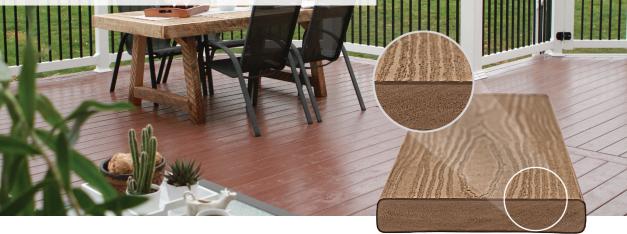

### Features:

VEKAdeck, VEKAdeck Groove and matching fascia are designed to blend seamlessly, made with a proven formula that has been around for over 20 years. Install VEKAdeck on curves and semi-circles along with fascia trim for a custom design.

- VEKAdeck available in a 5.5" width and 1" thickness.
- Fascia available in a true 12" width and 7/16" thickness
- Natural-looking wood grain pattern
- Install traditionally, or with recommended fastener or screw systems
- Durability and performance assured with limited lifetime warranty; visit vekaolp.com for details