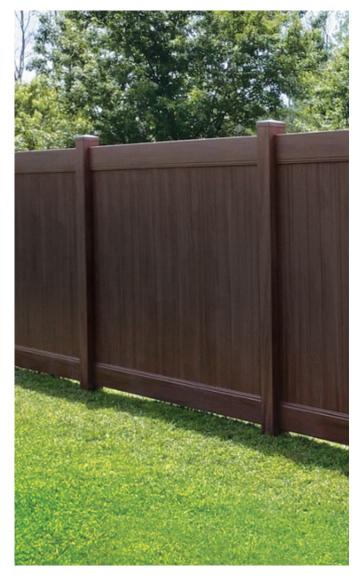

# Signature **Variegated Fence**

Signature fence by VEKA Outdoor Living Products (OLP) solves the color challenges many fence products face. For over fifty years, our unique substrate formulation has been tried and tested in a variety of PVC products all over the world. Our proprietary, variegated, ASA blended cap formulation is resistant to excessive heat build-up, aesthetically pleasing and impervious to insects and salt spray. The inherent fade resistant properties make it the premium solution for modern outdoor living designs.

#### Espresso