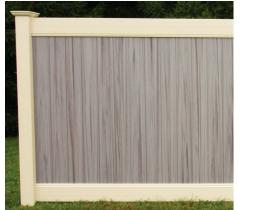

Available in four attractive colors, there are a multitude of fence color combinations for you to select from, especially when you include our standard solid colors white, khaki, stone and almond. You can combine our laminate finishes for even more possibilities.

## Hazelnut

Storm