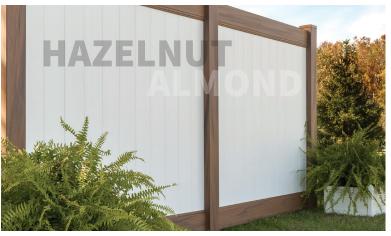

or a list of available styles and colors in your area.

**VEKA Outdoor Living Products are designed to** complement each other for a high-end, uniform look in your modern outdoor living spaces.





For over 25 years, VEKA North America has focused on its own initiatives by using in-house mixed color, pre-consumer, reclaimed PVC for agricultural post and rail as well as extruded packaging containers and liners. DualEdge Eco Layer profiles are VEKA's solution to reclaimed

material into the marketplace. Select shapes are available to our fabricator base for the manufacture of PVC fence and rail. The dual layers consist of VEKA's standard, high-performance, weatherable PVC outer shell, along with our own in-house captured PVC substrate.

#### Espresso

### Cayenne

## Hazelnut

Storm











## **SIGNATURE** is the perfect way to add beauty and value to your home





















www.vekaolp.com

Made in the USA



#### Consider VEKAdeck<sup>®</sup> to complement your Signature installation

The information contained within is current at the time of printing. Changes to products may have been made since publication. Due to the limitations of the printing process, colors shown may not be accurate. Please consult your sales representative prior to purchasing. VEKAdeck<sup>\*</sup> and VEKArali<sup>®</sup> are trademarks of VEKA Inc. Copyright © 2025 VEKA Inc. Made in the USA. \*Visit vekaolp.com for complete warranty information.

www.vekaolp.com • 800 654 5589 • Pennsylvania • Nevada • Texas • North Carolina • Canada