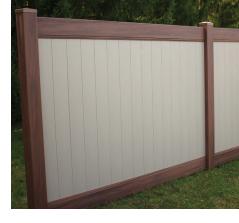

Available in four attractive colors, there are a multitude of fence color combinations for you to select from, especially when you include our standard solid colors white, khaki, stone and almond. You can combine our laminate finishes for even more possibilities.

### Cayenne