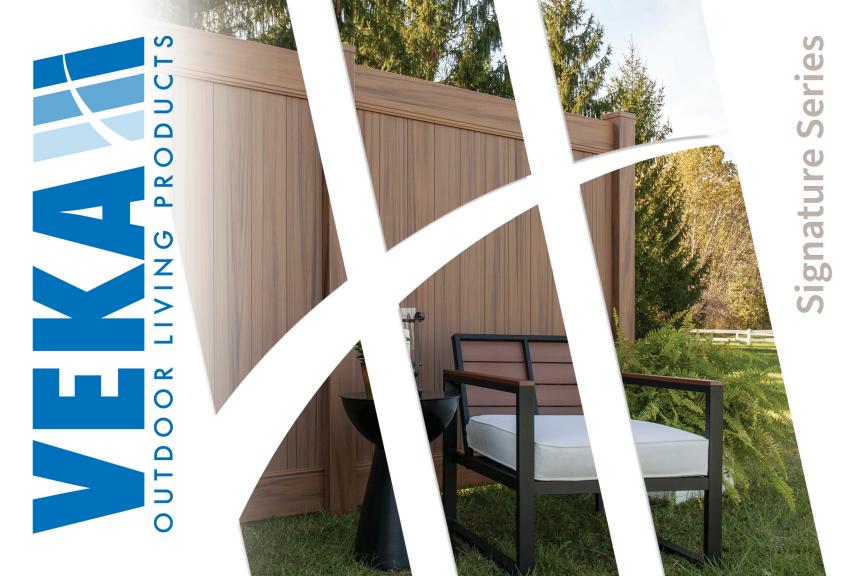

# Signature **Variegated Fence**

Signature fence by VEKA Outdoor Living Products (OLP) solves the color challenges many fence products face. For over fifty years, our unique substrate formulation has been tried and tested in a variety of PVC products all over the world. Our proprietary, variegated, ASA blended cap formulation is resistant to excessive heat build-up, aesthetically pleasing and impervious to insects and salt spray. The inherent fade resistant properties make it the premium solution for modern outdoor living designs.

Available in four attractive colors, there are a multitude of fence color combinations for you to select from, especially when you include our standard solid colors white, khaki, stone and almond. You can combine our laminate finishes for even more possibilities.

## **SIGNATURE** is the perfect way to add beauty and value to your home

www.vekaolp.com

Made in the USA