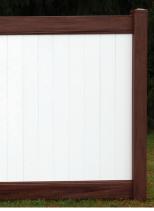

Available in four attractive colors, there are a multitude of fence color combinations for you to select from, especially when you include our standard solid colors white, khaki, stone and almond. You can combine our laminate finishes for even more possibilities.

### Cayenne