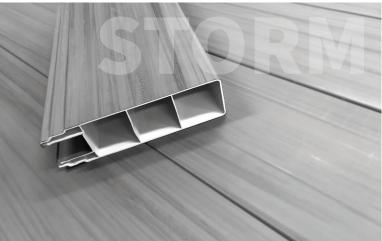

- ASA cap is uniquely formulated for darker colors
- Variegated extrusion simulates a non-repeating woodgrain pattern
- DualEdge recycled substrate reinforces VEKA's commitment to environmental responsibility
- Signature fence carries a 20-year limited warranty\*
- See your local sales representative for a list of available styles and colors in your area.