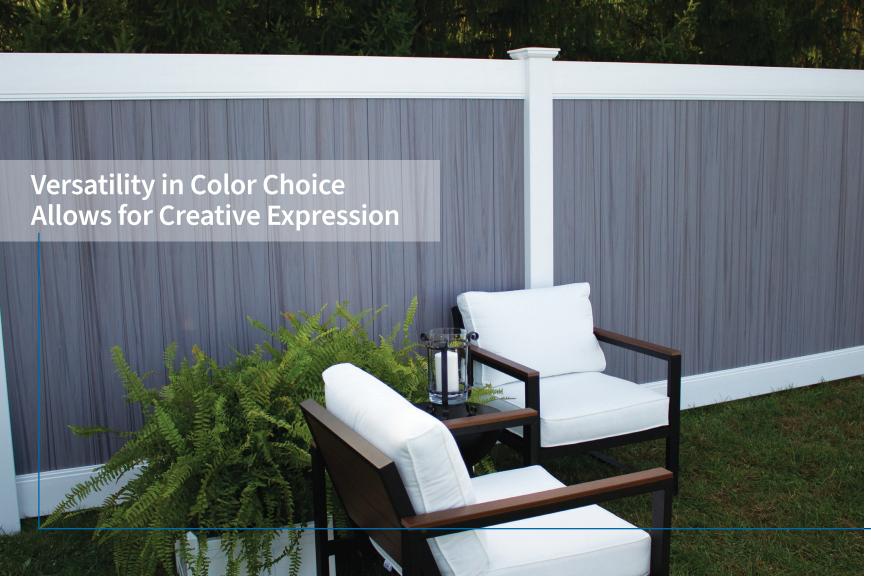

# Signature **Variegated Fence**

Signature fence by VEKA Outdoor Living Products (OLP) solves the color challenges many fence products face. For over fifty years, our unique substrate formulation has been tried and tested in a variety of PVC products all over the world. Our proprietary, variegated, ASA blended cap formulation is resistant to excessive heat build-up, aesthetically pleasing and impervious to insects and salt spray. The inherent fade resistant properties make it the premium solution for modern outdoor living designs.

Available in four attractive colors, there are a multitude of fence color combinations for you to select from, especially when you include our standard solid colors white, khaki, stone and almond. You can combine our laminate finishes for even more possibilities.

# Mother Nature's not the only one that can create lasting beauty