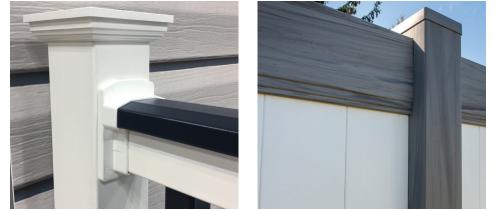

The Pro **Z** Series Railing kit offers a popular two-piece bracket connection on both top and bottom rails.