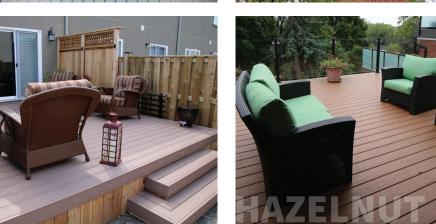

# Transform Your Outdoor Space

VEKAdeck® is the perfect way to add value and beauty to any home. A cellular PVC deck board, VEKAdeck is ideal for homeowners, architects and builders.

VEKAdeck's long life, durability and low maintenance, along with a high return on investment, make it a superior board for residential and commercial deck applications.

An environmentally friendly alternative to lumber and composite deck boards, VEKAdeck is approved for ground contact without absorbing moisture or rotting.

Storm Espresso Hazelnut Cayenne Pewter

- Low maintenance, no paint or stain upkeep; cleans easily, saving you time and money
- Durability and performance assured with limited lifetime warranty, visit vekaolp.com for details