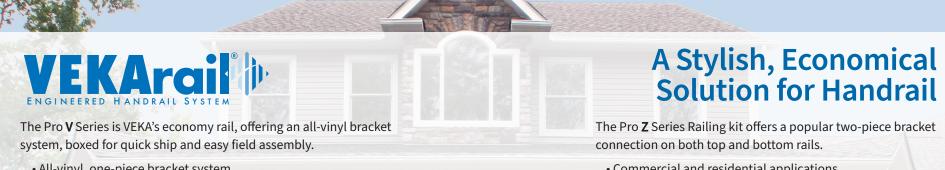

The Pro **Z** Series Railing kit offers a popular two-piece bracket connection on both top and bottom rails.