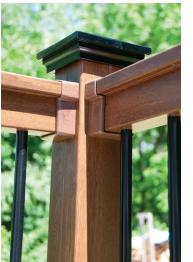

The Pro **Z** Series Railing kit offers a popular two-piece bracket connection on both top and bottom rails.