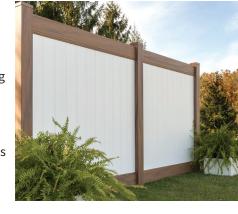

## A Full Line of Profiles **& Fence Systems**

VEKA's fence and rail profiles allow for versatility in fabrication. Choose from our unique PVC fence system designs or be as creative as you like. The only boundary is your imagination.

Our profiles outlast and outperform most other fence material. Save time and money on maintenance. PVC is safe for you and your family, requiring minimal upkeep without the use of harsh chemicals.

Most VEKA profiles are available in Classic White, Almond, Khaki and Stone. Ask your sales representative for color samples when you choose to install a fence made with profiles from VEKA Outdoor Living Products.

#### **Fence Styles**

Picket

Privacy