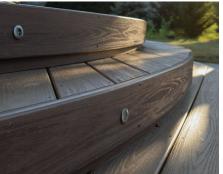

# VEKAdeck & Fascia Board, A Perfect Combination of Durability

#### **Features:**

Together VEKAdeck and VEKAdeck fascia are designed to blend seamlessly. Both are made with a proven formula that has been around for 20-plus years. Install VEKAdeck on curves and semi-circles along with fascia trim for a unique custom design.

- VEKAdeck available in a 5.5" width and 1" thickness
- Fascia available in a true 12" width and 7/16" thickness, 8" riser fascia board coming soon!
- Natural-looking woodgrain pattern, matching VEKAdeck
- Installs traditionally, or with recommended fastener or screw systems