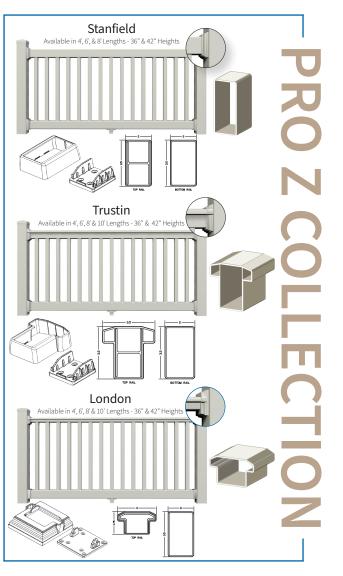

The Pro **Z** Series Railing kit offers a popular two-piece bracket connection on both top and bottom rails.