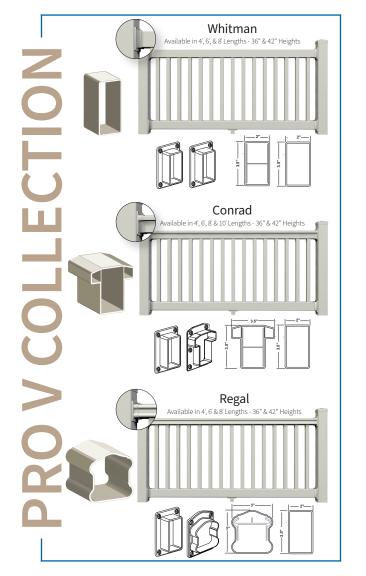

## A Full Line of Profiles **& Fence Systems**

VEKA's fence and rail profiles allow for versatility in fabrication. Choose from our unique PVC fence system designs or be as creative as you like. The only boundary is your imagination.

Our profiles outlast and outperform most other fence material. Save time and money on maintenance. PVC is safe for you and your family, requiring minimal upkeep without the use of harsh chemicals.

Most VEKA profiles are available in Classic White, Almond, Khaki and Stone. Ask your sales representative for color samples when you choose to install a fence made with profiles from VEKA Outdoor Living Products.