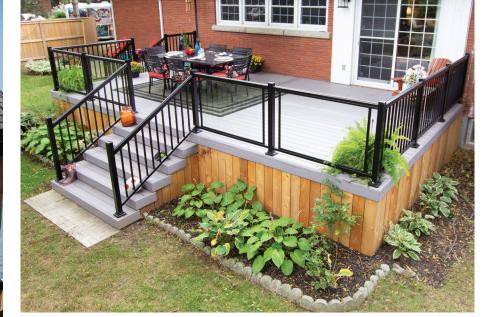

## A Full Line of Profiles **& Fence Systems**

VEKA's fence and rail profiles allow for versatility in fabrication. Choose from our unique PVC fence system designs or be as creative as you like. The only boundary is your imagination.

Our profiles outlast and outperform most other fence material. Save time and money on maintenance. PVC is safe for you and your family, requiring minimal upkeep without the use of harsh chemicals.

Most VEKA profiles are available in Classic White, Almond, Khaki and Stone. Ask your sales representative for color samples when you choose to install a fence made with profiles from VEKA Outdoor Living Products.

## **Signature Variegated Fence**

Signature fence by VEKA Outdoor Living Products solves the color challenges faced by many fence products. Our unique substrate formulation is tried and tested for over 50 years all over the world in a variety of PVC products. Our proprietary, variegated, ASA cap formulation is resistant to excessive heat buildup, aesthetically pleasing and impervious to insects and salt spray. The inherent fade-resistant properties make it the ultimate solution for modern outdoor living designs.

Available in four attractive colors, there are a multitude of combinations for you to choose, especially when you include our solid colors: white, khaki, stone and almond. You can combine our solid color and woodgrain laminates for more possibilities.