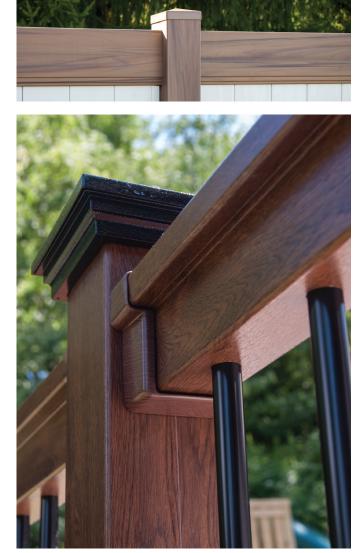

#### **Features:**

Together VEKAdeck and VEKAdeck fascia are designed to blend seamlessly. Both are made with a proven formula that has been around for 20-plus years. Install VEKAdeck on curves and semi-circles along with fascia trim for a unique custom design.

- VEKAdeck available in a 5.5" width and 1" thickness
- Fascia available in a true 12" width and 7/16" thickness, 8" riser fascia board coming soon!
- Natural-looking woodgrain pattern, matching VEKAdeck
- Installs traditionally, or with recommended fastener or screw systems