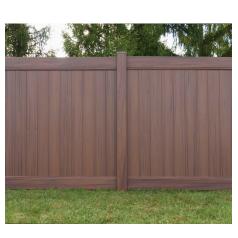

## **Signature Variegated Fence**

Signature fence by VEKA Outdoor Living Products solves the color challenges faced by many fence products. Our unique substrate formulation is tried and tested for over 50 years all over the world in a variety of PVC products. Our proprietary, variegated, ASA cap formulation is resistant to excessive heat buildup, aesthetically pleasing and impervious to insects and salt spray. The inherent fade-resistant properties make it the ultimate solution for modern outdoor living designs.

Available in four attractive colors, there are a multitude of combinations for you to choose, especially when you include our solid colors: white, khaki, stone and almond. You can combine our solid color and woodgrain laminates for more possibilities.

#### Rich Woodgrain Appearance

The natural appearance of woodgrain laminates looks as good as it performs. Your fence or handrail will have the look of real wood in color, texture and richness. Choose from seven different laminates that perform in exterior conditions.