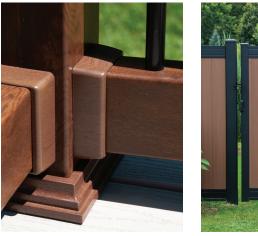

The Pro **Z** Series Railing kit offers a popular two-piece bracket connection on both top and bottom rails.

## **Signature Variegated Fence**

Signature fence by VEKA Outdoor Living Products solves the color challenges faced by many fence products. Our unique substrate formulation is tried and tested for over 50 years all over the world in a variety of PVC products. Our proprietary, variegated, ASA cap formulation is resistant to excessive heat buildup, aesthetically pleasing and impervious to insects and salt spray. The inherent fade-resistant properties make it the ultimate solution for modern outdoor living designs.

#### **Signature Fence Features:**

Designed to match seamlessly with VEKAdeck, our Signature profiles are made of the same proven formula as our decking. Realize the comfort and beauty without the headaches that other materials present.