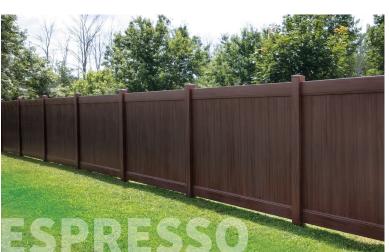

Storm Espresso Hazelnut Cayenne Pewter

- Low maintenance, no paint or stain upkeep; cleans easily, saving you time and money
- Durability and performance assured with limited lifetime warranty, visit vekaolp.com for details

# Espresso Cayenne Hazelnut Storm

## **Signature Variegated Fence**

Signature fence by VEKA Outdoor Living Products solves the color challenges faced by many fence products. Our unique substrate formulation is tried and tested for over 50 years all over the world in a variety of PVC products. Our proprietary, variegated, ASA cap formulation is resistant to excessive heat buildup, aesthetically pleasing and impervious to insects and salt spray. The inherent fade-resistant properties make it the ultimate solution for modern outdoor living designs.