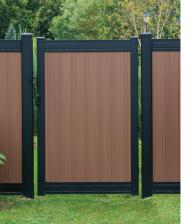

## **Signature Variegated Fence**

Signature fence by VEKA Outdoor Living Products solves the color challenges faced by many fence products. Our unique substrate formulation is tried and tested for over 50 years all over the world in a variety of PVC products. Our proprietary, variegated, ASA cap formulation is resistant to excessive heat buildup, aesthetically pleasing and impervious to insects and salt spray. The inherent fade-resistant properties make it the ultimate solution for modern outdoor living designs.

Available in four attractive colors, there are a multitude of combinations for you to choose, especially when you include our solid colors: white, khaki, stone and almond. You can combine our solid color and woodgrain laminates for more possibilities.

#### **Signature Fence Features:**

Designed to match seamlessly with VEKAdeck, our Signature profiles are made of the same proven formula as our decking. Realize the comfort and beauty without the headaches that other materials present.

- ASA cap is uniquely formulated for darker colors.
- Variegated extrusion simulates a non-repeating woodgrain pattern.
- DualEdge recycled substrate reinforces VEKA's commitment to environmental responsibility.
- Signature fence carries a 20-year limited warranty.\*
- See your local sales representative for a list of available profiles and accessories