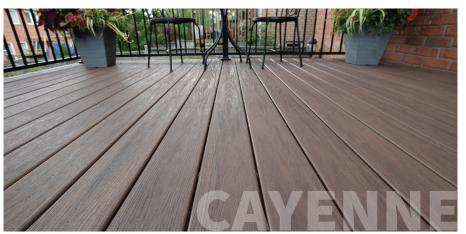

Storm Espresso Hazelnut Cayenne Pewter

- Low maintenance, no paint or stain upkeep; cleans easily, saving you time and money
- Durability and performance assured with limited lifetime warranty, visit vekaolp.com for details

# Espresso Cayenne Hazelnut Storm