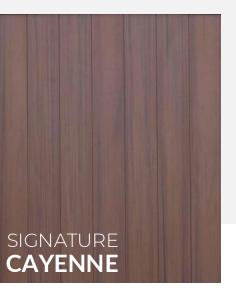

# **Signature** Colors

INSTALLATION GALLERY

VEKArail products are available in three vinyl colors:

New! Signature Color Options for rail:

Mini T-Rail