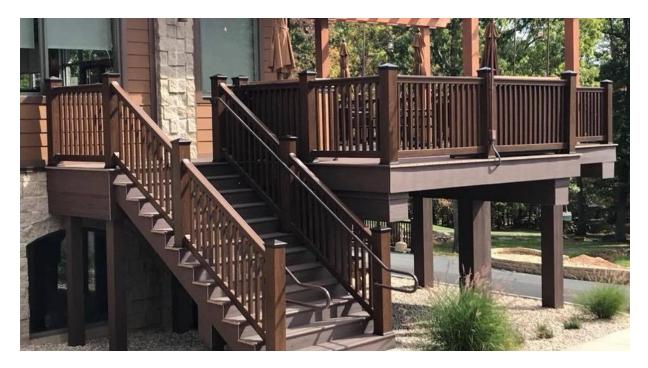

# VEKArail Engineered Handrail Solutions

Stylish & Economical

### **PRO V Series**

- ✓ All-vinyl one-piece bracket system
- ✓ Aluminum reinforcement in top rail
- ✓ Suitable for residential applications
- ✓ Passed and exceeded 1000 lb load test
- ✓ CCRR-0138 compliant railing system

### **PRO Z Series**

- ✓ Two-piece bracket connection on top & bottom rails
- ✓ Aluminum reinforcement in top rail
- ✓ Suitable for commercial & residential applications
- ✓ Heavy-duty, nylon-backed bracket system
- ✓ Compliant with load tests
- ✓ CCRR-0138 compliant railing system

INSTALLATION GALLERY