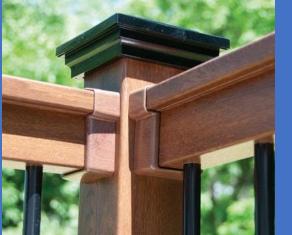

# VEKArail Engineered Handrail Solutions

Stylish & Economical

### **PRO V Series**

- ✓ All-vinyl one-piece bracket system
- ✓ Aluminum reinforcement in top rail
- ✓ Suitable for residential applications
- ✓ Passed and exceeded 1000 lb load test
- ✓ CCRR-0138 compliant railing system

### **PRO Z Series**

- ✓ Two-piece bracket connection on top & bottom rails
- ✓ Aluminum reinforcement in top rail
- ✓ Suitable for commercial & residential applications
- ✓ Heavy-duty, nylon-backed bracket system
- ✓ Compliant with load tests
- ✓ CCRR-0138 compliant railing system