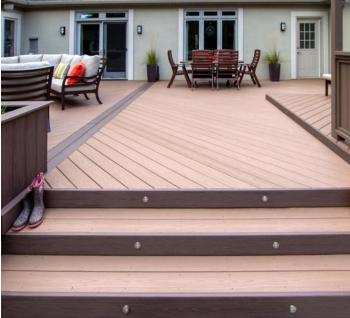

KAdeck

- ✓ Available in 12" widths
- √ 7/16" Thickness (.0437 in.) solid board
- ✓ Installs just like VEKAdeck, can be nailed, screwed, or sawed.

- Low maintenance, never needs painting or staining, cleans easily saving you time and money.
- ✓ Limited Lifetime Warranty
- ✓ Seamless blend in design
- ✓ Coming soon! 8" Riser Board



### **VEKAdeck & Fascia** Color Options VEKAdeck fascia colors perfectly match VEKAdeck colors.





# Limited Lifetime Warranty

Elevate your confidence in outdoor living with VEKAdeck's Limited Lifetime Warranty.

We're committed to delivering a high-quality outdoor living solution that lasts.

Trust in the VEKAdeck warranty to provide you with unmatched protection and longevity.

**VEKAdeck complies with CCRR-0317** 









**INSTALLATION GALLERY** 



















# VEKArail Engineered Handrail Solutions

Stylish & Economical





### **PRO V Series**

- ✓ All-vinyl one-piece bracket system
- ✓ Aluminum reinforcement in top rail
- ✓ Suitable for residential applications
- ✓ Passed and exceeded 1000 lb load test
- ✓ CCRR-0138 compliant railing system

VEKArail products are available in three vinyl colors:







New! Signature Color Options for rail:















Mini T-Rail

### **PRO Z Series**

- ✓ Two-piece bracket connection on top & bottom rails
- ✓ Aluminum reinforcement in top rail
- ✓ Suitable for commercial & residential applications
- ✓ Heavy-duty, nylon-backed bracket system
- ✓ Compliant with load tests
- ✓ CCRR-0138 compliant railing system







INSTALLATION GALLERY

















### **Pinnacle Performance** Graniat