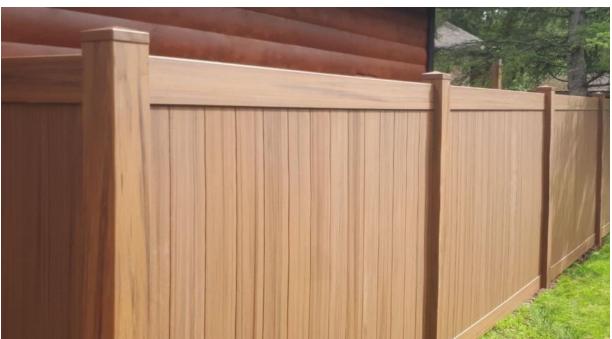

### **Pinnacle Performance** Graniate WSd & In perfect of ulateral tes

natural appearance of real wood, capturing its authentic color and richness for your fence or handrail profiles

**ROJO OAK** 

**GOLDEN OAK** 

**WALNUT** 

**MAHOGANY** 

Distinctive solid colors with a durable pebble matte finish

Crafted to withstand the elements, UV rays, and everyday wear, our premium laminate finish is backed by our 20-year warranty.