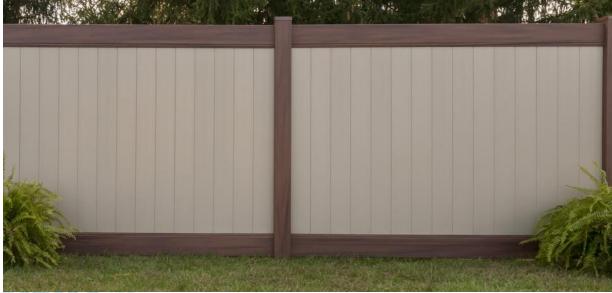

### **Pinnacle Performance** Graniate WSd & In perfect of ulateral tes

natural appearance of real wood, capturing its authentic color and richness for your fence or handrail profiles

**ROJO OAK** 

**GOLDEN OAK** 

**WALNUT** 

**MAHOGANY** 

Distinctive solid colors with a durable pebble matte finish

Crafted to withstand the elements, UV rays, and everyday wear, our premium laminate finish is backed by our 20-year warranty.