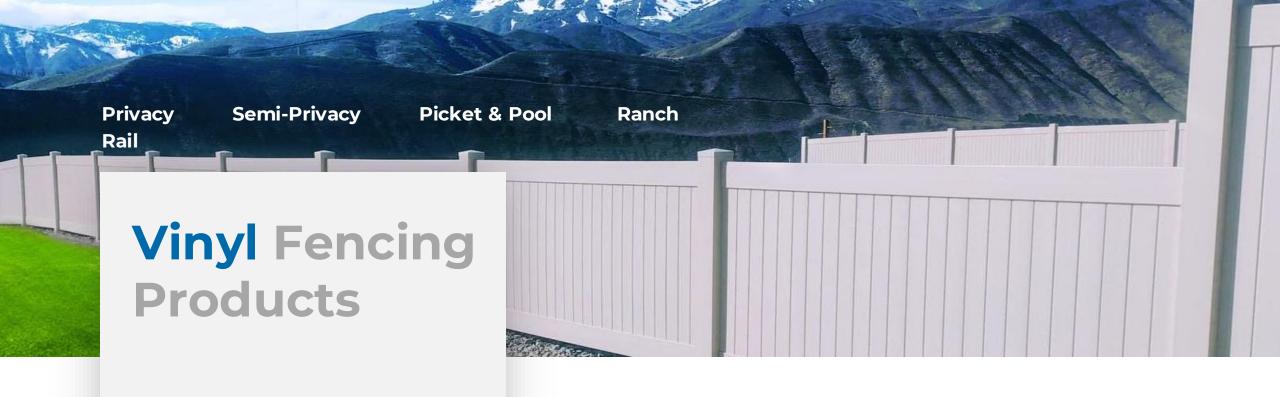

# VINYL FENCING PRODUCTS

## **Solutions from Coast to Coast**

Structural integrity and design flexibility

Our Full Line of Profiles and Fence Systems

- Quality thick wall PVC profiles
- Commercial and residential application
- ✓ Great accent for property

- **✓** Routed post with notched rails
- ✓ Available in White, Almond, Khaki, Stone, and Signature Colors