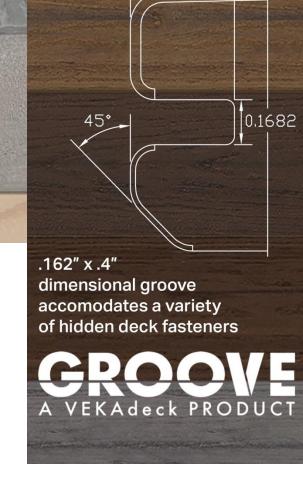

# A beautiful deck surface without visible screws

- ✓ Compatible with most hidden deck fasteners designed for slotted PVC deck boards
- ✓ The upper surface remains uncompromised by screws, plugs, or other systems that could affect its dimensional integrity

# GROOLE A VEKAdeck PRODUCT