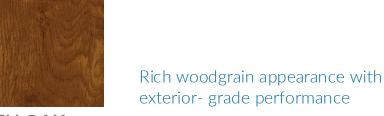

### **Pinnacle Performance** Graniate WSd & In perfect of ulateral tes

natural appearance of real wood, capturing its authentic color and richness for your fence or handrail profiles

**ROJO OAK** 

**GOLDEN OAK** 