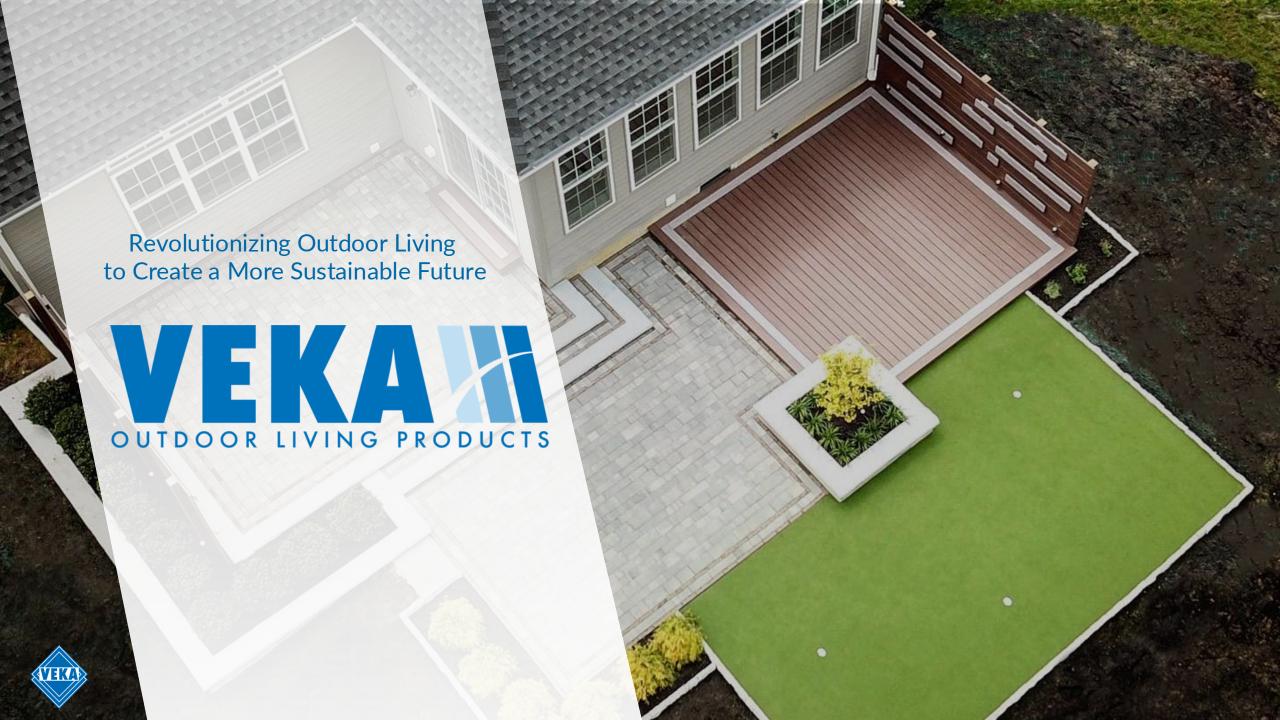

# VEKA OLP has been in business operations since the year **2000**, showcasing a substantial, longstanding presence in the industry.

# **Built Locally, Supported Globally**

VEKA is the world's largest extruder of vinyl lineals for windows and doors, family-owned, prioritizing reliability, sustainability, and stability.

1969
Founded
in Germany

50+
Years of
Experience

70+
Countries for
Global presence



## **Solutions from Coast to Coast**





Structural integrity and design flexibility

Our Full Line of Profiles and Fence Systems

- Quality thick wall PVC profiles
- Commercial and residential application
- ✓ Great accent for property

- **✓** Routed post with notched rails
- ✓ Available in White, Almond, Khaki, Stone, and Signature Colors



#### Protection, Privacy & Value



#