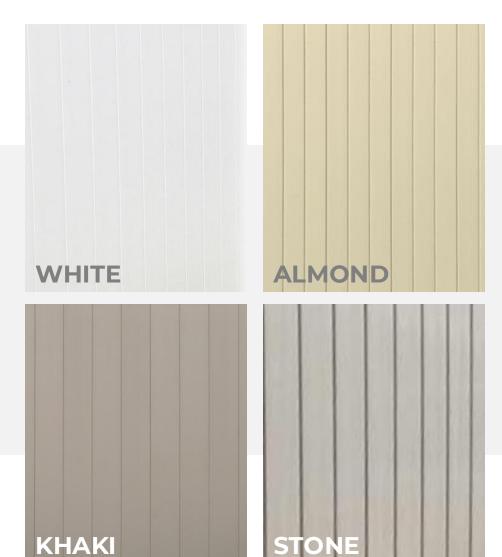

# **Vinyl Fence Colors**

Our profiles outlast and outperform most other fence material. In addition to the standard testing like impact, weather, and wind, VEKA focuses on the American Society of Testing and Materials (ASTM) standards.

- **✓** Routed post with notched rails
- ✓ Available in White, Almond, Khaki, Stone, and Signature Colors