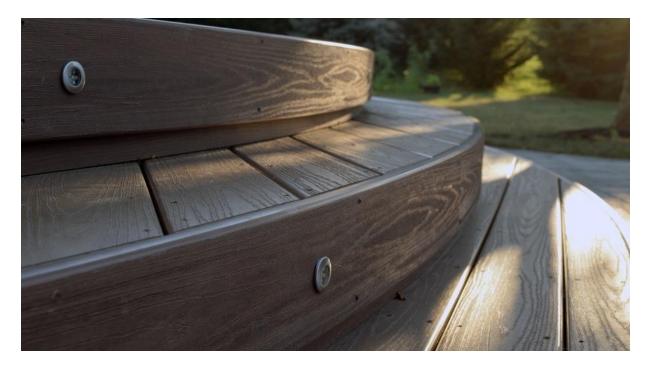

ck

- ✓ Available in 12" widths
- √ 7/16" Thickness (.0437 in.) solid board
- ✓ Installs just like VEKAdeck, can be nailed, screwed, or sawed.

- Low maintenance, never needs painting or staining, cleans easily saving you time and money.
- ✓ Limited Lifetime Warranty
- ✓ Seamless blend in design
- ✓ Coming soon! 8" Riser Board



### **VEKAdeck & Fascia** Color Options VEKAdeck fascia colors perfectly match VEKAdeck colors.





# Limited Lifetime Warranty

Elevate your confidence in outdoor living with VEKAdeck's Limited Lifetime Warranty.

We're committed to delivering a high-quality outdoor living solution that lasts.

Trust in the VEKAdeck warranty to provide you with unmatched protection and longevity.

**VEKAdeck complies with CCRR-0317** 









**INSTALLATION GALLERY** 



















# VEKArail Engineered Handrail Solutions

Stylish & Economical





### **PRO V Series**

- ✓ All-vinyl one-piece bracket system
- ✓ Aluminum reinforcement in top rail
- ✓ Suitable for residential applications
- ✓ Passed and exceeded 1000 lb load test
- ✓ CCRR-0138 compliant railing system

VEKArail products are available in three vinyl colors:







New! Signature Color Options for rail:















Mini T-Rail

### **PRO Z Series**

- ✓ Two-piece bracket connection on top & bottom rails
- ✓ Aluminum reinforcement in top rail
- ✓ Suitable for commercial & residential applications
- ✓ Heavy-duty, nylon-backed bracket system
- ✓ Compliant with load tests
- ✓ CCRR-0138 compliant railing system







INSTALLATION GALLERY

















### **Pinnacle Performance** Graniate WS