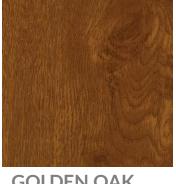

### **Pinnacle Performance** Graniate WSd & In perfect of ulateral tes

natural appearance of real wood, capturing its authentic color and richness for your fence or handrail profiles

**ROJO OAK** 

**GOLDEN OAK** 

**WALNUT** 

**MAHOGANY** 

Distinctive solid colors with a durable pebble matte finish

Crafted to withstand the elements, UV rays, and everyday wear, our premium laminate finish is backed by our 20-year warranty.