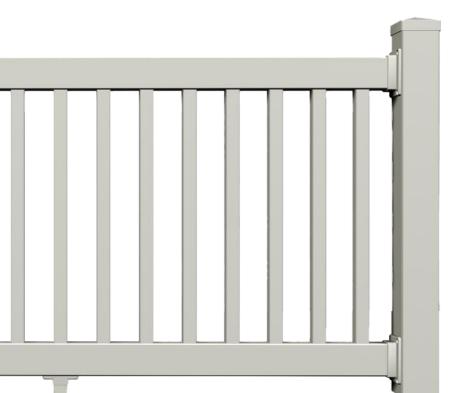

# VEKArail Engineered Handrail Solutions

Stylish & Economical

### **PRO V Series**

- ✓ All-vinyl one-piece bracket system
- ✓ Aluminum reinforcement in top rail
- ✓ Suitable for residential applications
- ✓ Passed and exceeded 1000 lb load test
- ✓ CCRR-0138 compliant railing system