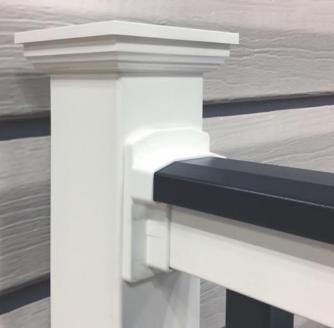

### **PRO V Series**

- ✓ All-vinyl one-piece bracket system
- ✓ Aluminum reinforcement in top rail
- ✓ Suitable for residential applications
- ✓ Passed and exceeded 1000 lb load test
- ✓ CCRR-0138 compliant railing system

### **PRO Z Series**

- ✓ Two-piece bracket connection on top & bottom rails
- ✓ Aluminum reinforcement in top rail
- ✓ Suitable for commercial & residential applications
- ✓ Heavy-duty, nylon-backed bracket system
- ✓ Compliant with load tests
- ✓ CCRR-0138 compliant railing system