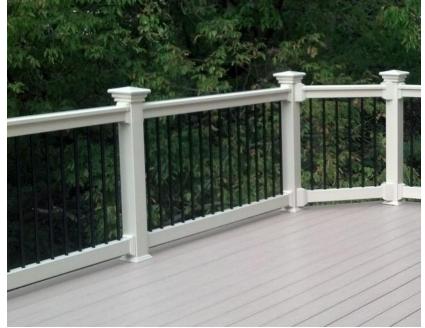

### **PRO V Series**

- ✓ All-vinyl one-piece bracket system
- ✓ Aluminum reinforcement in top rail
- ✓ Suitable for residential applications
- ✓ Passed and exceeded 1000 lb load test
- ✓ CCRR-0138 compliant railing system

### **PRO Z Series**

- ✓ Two-piece bracket connection on top & bottom rails
- ✓ Aluminum reinforcement in top rail
- ✓ Suitable for commercial & residential applications
- ✓ Heavy-duty, nylon-backed bracket system
- ✓ Compliant with load tests
- ✓ CCRR-0138 compliant railing system