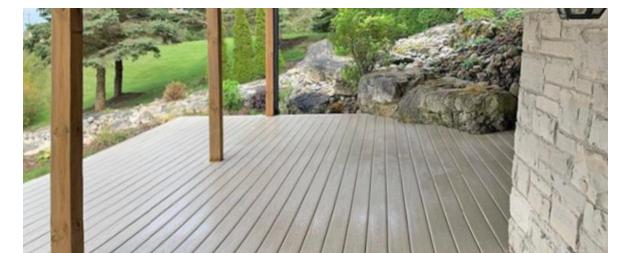

Uses the same proven formula as VEKAdeck

- ✓ Available in 12" widths
- √ 7/16" Thickness (.0437 in.) solid board
- ✓ Installs just like VEKAdeck, can be nailed, screwed, or sawed.

- Low maintenance, never needs painting or staining, cleans easily saving you time and money.
- ✓ Limited Lifetime Warranty
- ✓ Seamless blend in design
- ✓ Coming soon! 8" Riser Board



### **VEKAdeck & Fascia** Color Options VEKAdeck fascia colors perfectly match VEKAdeck colors.





# Limited Lifetime Warranty

Elevate your confidence in outdoor living with VEKAdeck's Limited Lifetime Warranty.

We're committed to delivering a high-quality outdoor living solution that lasts.

Trust in the VEKAdeck warranty to provide you with unmatched protection and longevity.

**VEKAdeck complies with CCRR-0317** 









**INSTALLATION GALLERY** 



















# VEKArail Engineered Handrail Solutions

Stylish & Economical





### **PRO V Series**

- ✓ All-vinyl one-piece bracket system
- ✓ Aluminum reinforcement in top rail
- ✓ Suitable for residential applications
- ✓ Passed and exceeded 1000 lb load test
- ✓ CCRR-0138 compliant railing system

VEKArail products are available in three vinyl colors:







New! Signature Color Options for rail:















Mini T-Rail

### **PRO Z Series**

- ✓ Two-piece bracket connection on top & bottom rails
- ✓ Aluminum reinforcement in top rail
- ✓ Suitable for commercial & residential applications
- ✓ Heavy-duty, nylon-backed bracket system
- ✓ Compliant with load tests
- ✓ CCRR-0138 compliant railing system







INSTALLATION GALLERY

















#