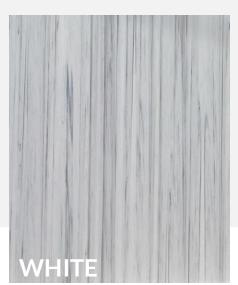

- **✓** Routed post with notched rails
- ✓ Available in White, Almond, Khaki, Stone, and Signature Colors