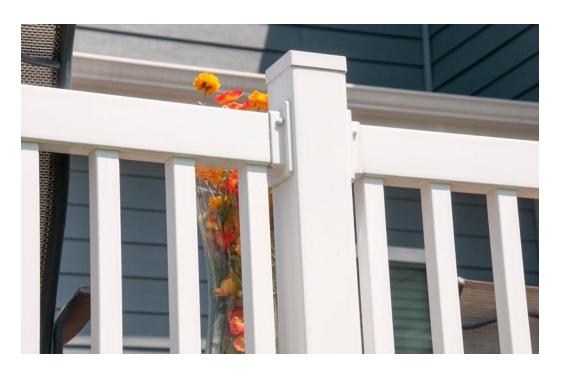

VEKAdeck complies with CCRR-0317** 









**INSTALLATION GALLERY** 



















# VEKArail Engineered Handrail Solutions

Stylish & Economical





### **PRO V Series**

- ✓ All-vinyl one-piece bracket system
- ✓ Aluminum reinforcement in top rail
- ✓ Suitable for residential applications
- ✓ Passed and exceeded 1000 lb load test
- ✓ CCRR-0138 compliant railing system

VEKArail products are available in three vinyl colors:







New! Signature Color Options for rail:















Mini T-Rail

### **PRO Z Series**

- ✓ Two-piece bracket connection on top & bottom rails
- ✓ Aluminum reinforcement in top rail
- ✓ Suitable for commercial & residential applications
- ✓ Heavy-duty, nylon-backed bracket system
- ✓ Compliant with load tests
- ✓ CCRR-0138 compliant railing system







INSTALLATION GALLERY

















### **Pinnacle Performance** Graniate WSd & In perfect of ulateral tes

natural appearance of real wood, capturing its authentic color and richness for your fence or handrail profiles



**ROJO OAK** 



**GOLDEN OAK** 



**WALNUT** 





**MAHOGANY** 

Distinctive solid colors with a durable pebble matte finish



Crafted to withstand the elements, UV rays, and everyday wear, our premium laminate finish is backed by our 20-year warranty.









### **Environmental** Responsibility

Since the launch of our Outdoor Living Products Division, VEKA has focused on sustainability initiatives by using in-house, high-quality window and door recycled material, mixed color, pre-consumer, reclaimed PVC for agricultural post & rail, extruded packaging contain