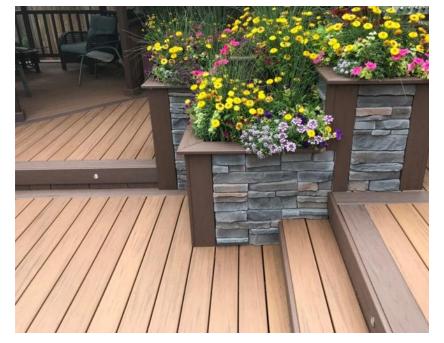

VEKAdeck

- ✓ Available in 12" widths
- √ 7/16" Thickness (.0437 in.) solid board
- ✓ Installs just like VEKAdeck, can be nailed, screwed, or sawed.

- Low maintenance, never needs painting or staining, cleans easily saving you time and money.
- ✓ Limited Lifetime Warranty
- ✓ Seamless blend in design
- ✓ Coming soon! 8" Riser Board



### **VEKAdeck & Fascia** Color Options VEKAdeck fascia colors perfectly match VEKAdeck colors.





# Limited Lifetime Warranty

Elevate your confidence in outdoor living with VEKAdeck's Limited Lifetime Warranty.

We're committed to delivering a high-quality outdoor living solution that lasts.

Trust in the VEKAdeck warranty to provide you with unmatched protection and longevity.

**VEKAdeck complies with CCRR-0317** 









**INSTALLATION GALLERY** 



















# VEKArail Engineered Handrail Solutions

Stylish & Economical





### **PRO V Series**

- ✓ All-vinyl one-piece bracket system
- ✓ Aluminum reinforcement in top rail
- ✓ Suitable for residential applications
- ✓ Passed and exceeded 1000 lb load test
- ✓ CCRR-0138 compliant railing system

VEKArail products are available in three vinyl colors:







New! Signature Color Options for rail:















Mini T-Rail

### **PRO Z Series**

- ✓ Two-piece bracket connection on top & bottom rails
- ✓ Aluminum reinforcement in top rail
- ✓ Suitable for commercial & residential applications
- ✓ Heavy-duty, nylon-backed bracket system
- ✓ Compliant with load tests
- ✓ CCRR-0138 compliant railing system







INSTALLATION GALLERY

















### **Pinnacle Performance** Grani