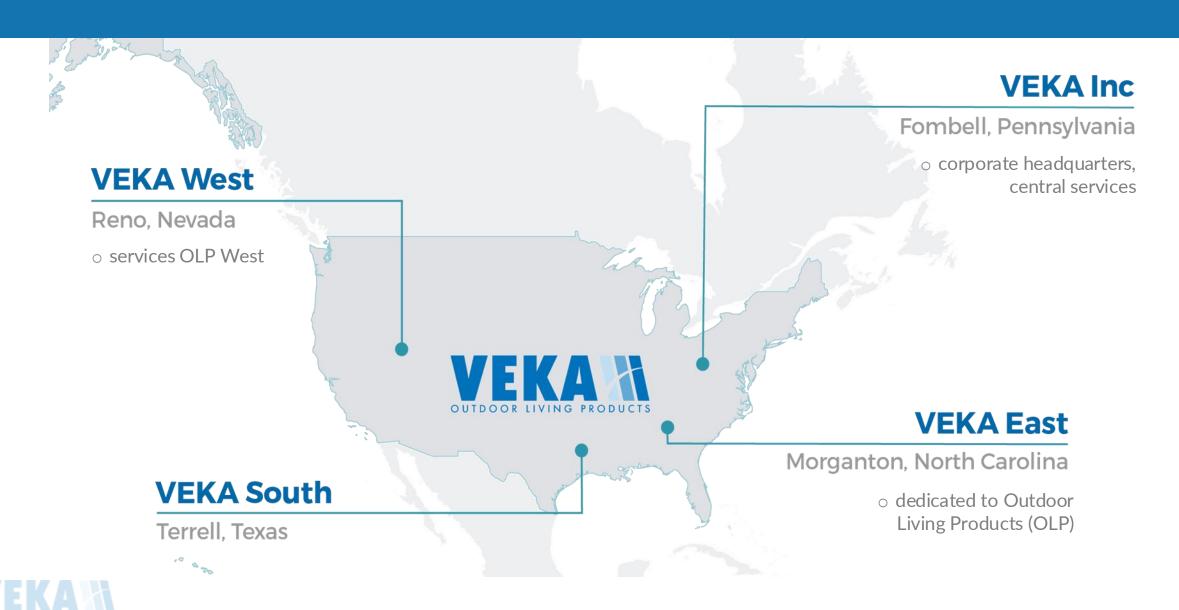

# **Built Locally, Supported Globally**

VEKA is the world's largest extruder of vinyl lineals for windows and doors, family-owned, prioritizing reliability, sustainability, and stability.

1969
Founded
in Germany

50+
Years of
Experience

70+
Countries for
Global presence