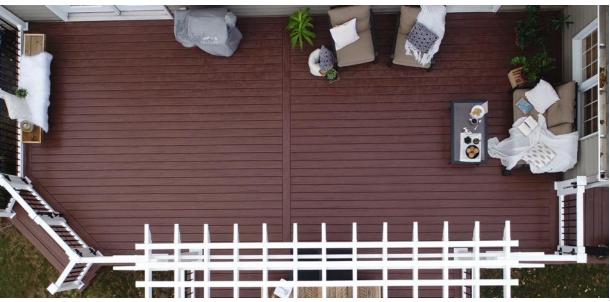

✓ Available in 12" widths
- √ 7/16" Thickness (.0437 in.) solid board
- ✓ Installs just like VEKAdeck, can be nailed, screwed, or sawed.

- Low maintenance, never needs painting or staining, cleans easily saving you time and money.
- ✓ Limited Lifetime Warranty
- ✓ Seamless blend in design
- ✓ Coming soon! 8" Riser Board



### **VEKAdeck & Fascia** Color Options VEKAdeck fascia colors perfectly match VEKAdeck colors.





# Limited Lifetime Warranty

Elevate your confidence in outdoor living with VEKAdeck's Limited Lifetime Warranty.

We're committed to delivering a high-quality outdoor living solution that lasts.

Trust in the VEKAdeck warranty to provide you with unmatched protection and longevity.

**VEKAdeck complies with CCRR-0317** 









**INSTALLATION GALLERY** 



















# VEKArail Engineered Handrail Solutions

Stylish & Economical





### **PRO V Series**

- ✓ All-vinyl one-piece bracket system
- ✓ Aluminum reinforcement in top rail
- ✓ Suitable for residential applications
- ✓ Passed and exceeded 1000 lb load test
- ✓ CCRR-0138 compliant railing system

VEKArail products are available in three vinyl colors:







New! Signature Color Options for rail:















Mini T-Rail

### **PRO Z Series**

- ✓ Two-piece bracket connection on top & bottom rails
- ✓ Aluminum reinforcement in top rail
- ✓ Suitable for commercial & residential applications
- ✓ Heavy-duty, nylon-backed bracket system
- ✓ Compliant with load tests
- ✓ CCRR-0138 compliant railing system







INSTALLATION GALLERY

















### **Pinnacle Performance** Graniate WSd & In