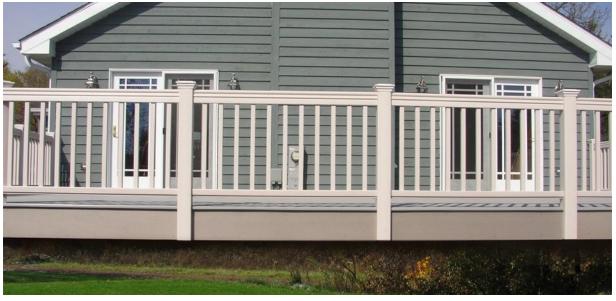

**VEKAdeck complies with CCRR-0317** 

**INSTALLATION GALLERY** 

# VEKArail Engineered Handrail Solutions

Stylish & Economical

### **PRO V Series**

- ✓ All-vinyl one-piece bracket system
- ✓ Aluminum reinforcement in top rail
- ✓ Suitable for residential applications
- ✓ Passed and exceeded 1000 lb load test
- ✓ CCRR-0138 compliant railing system

VEKArail products are available in three vinyl colors:

New! Signature Color Options for rail:

Mini T-Rail

### **PRO Z Series**

- ✓ Two-piece bracket connection on top & bottom rails
- ✓ Aluminum reinforcement in top rail
- ✓ Suitable for commercial & residential applications
- ✓ Heavy-duty, nylon-backed bracket system
- ✓ Compliant with load tests
- ✓ CCRR-0138 compliant railing system

INSTALLATION GALLERY