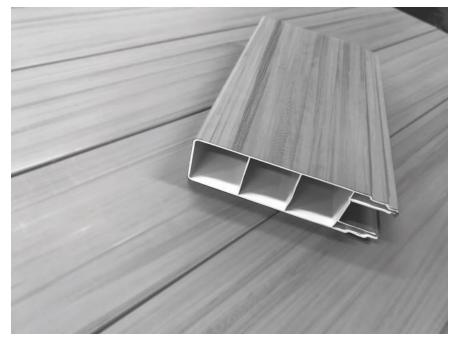

### **Pinnacle Performance** Graniate WSd & In perfect of ulateral tes

natural appearance of real wood, capturing its authentic color and richness for your fence or handrail profiles

**ROJO OAK** 

**GOLDEN OAK** 

**WALNUT** 

**MAHOGANY** 

Distinctive solid colors with a durable pebble matte finish

Crafted to withstand the elements, UV rays, and everyday wear, our premium laminate finish is backed by our 20-year warranty.