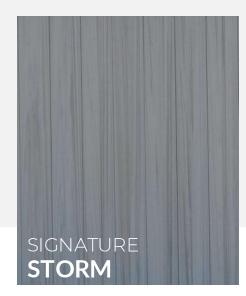

# **Signature** Colors

INSTALLATION GALLERY

VEKArail products are available in three vinyl colors:

New! Signature Color Options for rail:

Mini T-Rail