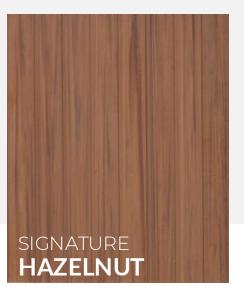

# **Signature** Colors

INSTALLATION GALLERY

VEKArail products are available in three vinyl colors:

New! Signature Color Options for rail:

Mini T-Rail