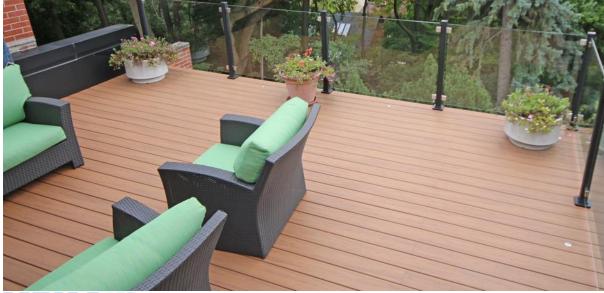

#### **VEKAdeck Features**

- Cellular PVC deck board
- Suitable for residential use
- Environmentally-friendly alternative to lumber and composite
- Approved for ground contact, resistant to moisture and rot

Proven quality with a modern, clean look

# A beautiful deck surface without visible screws

- ✓ Compatible with most hidden deck fasteners designed for slotted PVC deck boards
- ✓ The upper surface remains uncompromised by screws, plugs, or other systems that could affect its dimensional integrity