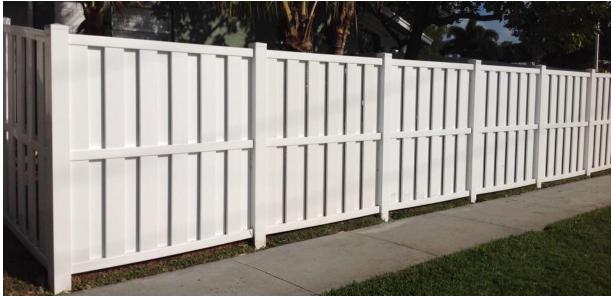

## **Solutions from Coast to Coast**

Structural integrity and design flexibility

Our Full Line of Profiles and Fence Systems

- Quality thick wall PVC profiles
- Commercial and residential application
- ✓ Great accent for property

- **✓** Routed post with notched rails
- ✓ Available in White, Almond, Khaki, Stone, and Signature Colors

# **Vinyl Fence Colors**

Our profiles outlast and outperform most other fence material. In addition to the standard testing like impact, weather, and wind, VEKA focuses on the American Society of Testing and Materials (ASTM) standards.